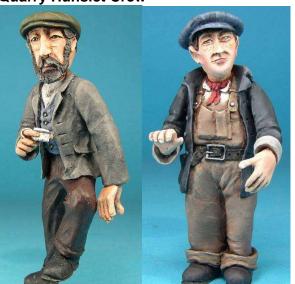

#### FPC1

**Penrhyn Payday** 

**Quarry Hunslet Crew** 

Our first footplate crew, a limited addition of 50 sets.

Featuring our sphere joints as well as poseable joints at the waist, this set includes both of the heads shown plus s spare bearded head, fine chain for the drivers watch chain and a white metal shovel casting.

£60.00

This crew consisting of driver and lad, is a limited edition of 50, and has been created specifically to fit the Hunslet. The driver consists of legs/torso with a choice of two heads and two sets of arms and hands.

His partner in crime consists of torso/legs with a choice of two right and one left arm, with a separate pair of hands