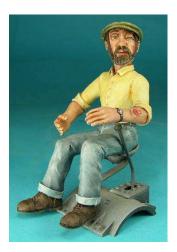

A limited edition of 50

£25.00

Summer Diesel Driver

As an alternative to the above our Summer driver in shirtsleeves and jeans is ideal for the three or four days between Spring and Autumn.

Sphere joints at the neck and shoulders will allow for variations in pose to fit a variety of locos