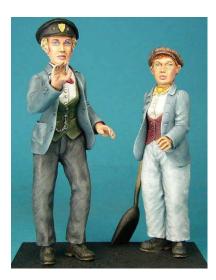

£60.00

This crew consisting of driver and lad, is a limited edition of 50, and has been created specifically to fit the Hunslet. The driver consists of legs/torso with a choice of two heads and two sets of arms and hands.

His partner in crime consists of torso/legs with a choice of two right and one left arm, with a separate pair of hands