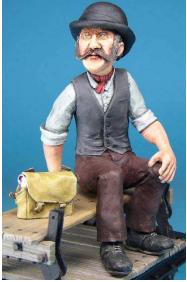

#### Winter Diesel Driver

To complement our range of loco kits here is our new Winter driver, donkey jacket, wooly pully and rolled down wellies, give a very British feel.

He has sphere joints at neck wrist and shoulder and the "camp town ladies" pose will fit him on to typical shin cracking clutch pedal!