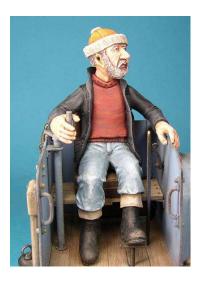

#### Winter Diesel Driver

To complement our range of loco kits here is our new Winter driver, donkey jacket, wooly pully and rolled down wellies, give a very British feel.

He has sphere joints at neck wrist and shoulder and the "camp town ladies" pose will fit him on to typical shin cracking clutch pedal!