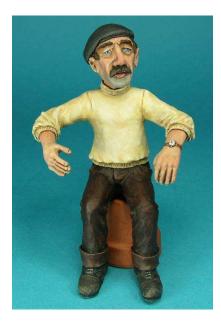

#### **Coming Home**

Sad Jacques

**Female Loco Crew** 

A worker returns home after hard days toil, a limited addition of 20 sets.

Featuring our sphere joints at the neck and arms, this set includes the snap sack shown.

Although designed to fit our man-rider, with a height difference of 25mm from feet to seat, this figure will work equally well in other situations with a similar seat height.

SOLD OUT £25.00

A slightly careworn driver figure with a certain Gallic influence. Details include wristwatch, beret and a hole in the right elbow of his work jumper.