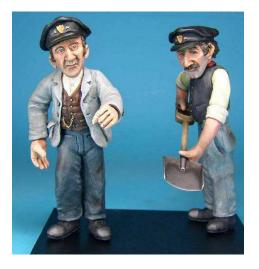

£50.00

This narrative vignette consists of The Secretary, The Geezer, and The Accountant, and is limited to 50 sets.

Whilst originally intended to compliment I P Engineering's Overlookers Coach Kit, the standard seating height of 31mm, will make them useful for populating a variety of vehicles.